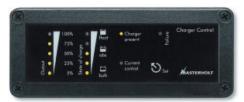

## Description

You want to stay in complete control of the situation and have accurate information. Guesswork is not good enough when it comes to the status of your power system.

The remote control panel CC (Charger Current) is designed to read out the essentials about the status of the charging process, the intensity of the charge current and availability of AC power. Besides, a limit can be set for the charge current (to prevent the external AC source from an overload situation). This small advanced remote panel (universal for 12/24V DC) can be connected to a telejack communication port.