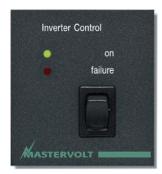

## Panel C-4-RI remote control

Series size: 4

Dimensions: 60x65x60 mm

Material: aluminium

PN 70404110

## Description

You want to stay in complete control of the situation and have accurate information. Guesswork is not good enough when it comes to the status of your power system.

This is a remote control on/off panel for Mass inverter (sine wave).