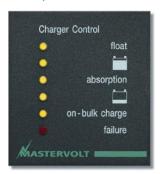

## basic, series 4

Dimensions panel (wxhxd): 60x65x40 mm

Material: aluminium

Contains acombined CSI-DC/alarm

Contacts indicate if the charger is ON or in general failure

DC alarm set points can be adjusted by use of the adjustment interface

## Description

You want to stay in complete control of the situation and have accurate information. Guesswork is not good enough when it comes to the status of your power system.

The Monitor C-4-RB is a basic remote monitor for the Mass and IVO Smart battery chargers. The basic remote control does indicate the status of the charge control by six high power LEDs and specifies the current charging phase (on-bulk charge, absorption or float). The remote control is easy to install and can be used as an interface for a custom made panel or for a dual remote indicator. A connection cable is not included.