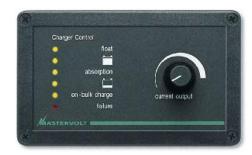

## Monitor C-3-RS remote standard, series 3

Dimensions panel (wxhxd): 120x65x40 mm

Material: aluminium

Contains a CSI (charger status interface) and a DC high/low alarm

Easy to install

Will show an occurring charger error on its LED display by means of a code

## Description

You want to stay in complete control of the situation and have accurate information. Guesswork is not good enough when it comes to the status of your power system.

The Monitor C-3-RS is a remote standard charger control for the Mass & IVO Smart battery chargers. The standard remote control does indicate the status of the charge control by six high power LEDs. In addition to the basic information provided by the C-4-RB basic remote monitor, this C-3-RS standard version also allows the reduction of shore power consumption by means of the charging current adjustment control. Ideal in case of limited shore power. The remote panel can be used as an interface for a custom made panel or for a dual remote indicator. A connection cable is not included.